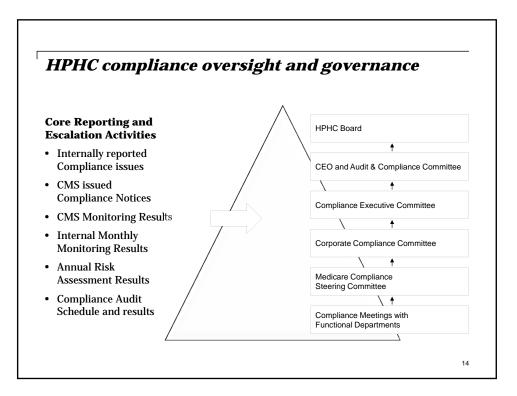

|
|--------|------------------------------------------------|
| # I    | Focus                                          |
| 1 1    | Introduction and background                    |
| 2 (    | Compliance structures and business involvement |
| 3 (    | Organizational engagement                      |
| 1 ľ    | Maintaining an audit-ready state               |
| 5 (    | Q&A                                            |





## Audience survey #2

Have you recently underwent a regulatory audit?

- A. "No I haven't had the pleasure!"
- B. "What's an audit? (It's been so long since we've been audited I can't seem to recall!)"

- C. "Yes, within the last 3 months."
- D. "Yes, within the last 6 months."
- E. "Yes, within the last year."
- F. "Yes, more than a year ago."















## *2. Compliance structures and business involvement*





























| Thank you! |
|------------|
|------------|

Γ