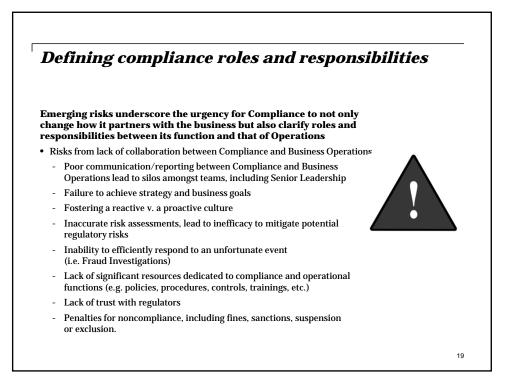

------|
| # I    | Focus                                          |
| 1 1    | Introduction and background                    |
| 2 (    | Compliance structures and business involvement |
| 3 (    | Organizational engagement                      |
| 1 ľ    | Maintaining an audit-ready state               |
| 5 (    | Q&A                                            |





## Audience survey #2

Have you recently underwent a regulatory audit?

- A. "No I haven't had the pleasure!"
- B. "What's an audit? (It's been so long since we've been audited I can't seem to recall!)"

- C. "Yes, within the last 3 months."
- D. "Yes, within the last 6 months."
- E. "Yes, within the last year."
- F. "Yes, more than a year ago."















## *2. Compliance structures and business involvement*





























| Thank you! |
|------------|
|------------|

Γ