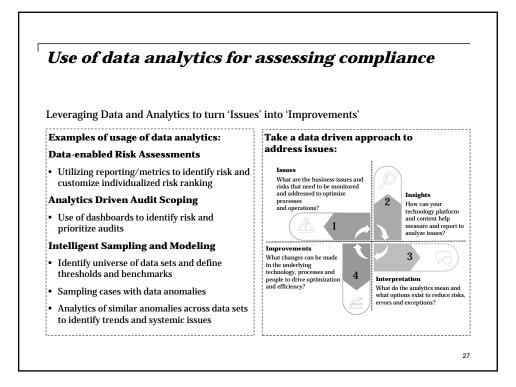

| Focus                                          |
| 1 1    | Introduction and background                    |
| 2 (    | Compliance structures and business involvement |
| 3 (    | Organizational engagement                      |
| 1 ľ    | Maintaining an audit-ready state               |
| 5 (    | Q&A                                            |





## Audience survey #2

Have you recently underwent a regulatory audit?

- A. "No I haven't had the pleasure!"
- B. "What's an audit? (It's been so long since we've been audited I can't seem to recall!)"

- C. "Yes, within the last 3 months."
- D. "Yes, within the last 6 months."
- E. "Yes, within the last year."
- F. "Yes, more than a year ago."















## *2. Compliance structures and business involvement*





























| Thank you! |
|------------|
|------------|

Γ