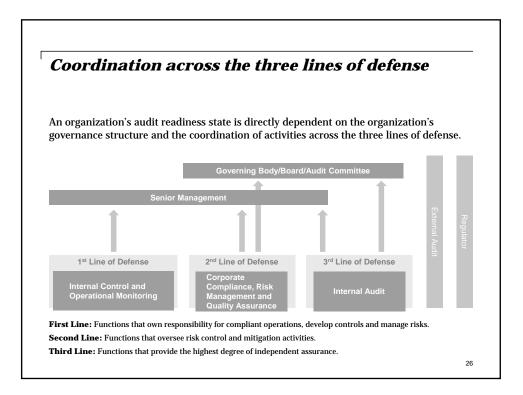

| Focus                                          |
| 1 1    | Introduction and background                    |
| 2 (    | Compliance structures and business involvement |
| 3 (    | Organizational engagement                      |
| 1 ľ    | Maintaining an audit-ready state               |
| 5 (    | Q&A                                            |





## Audience survey #2

Have you recently underwent a regulatory audit?

- A. "No I haven't had the pleasure!"
- B. "What's an audit? (It's been so long since we've been audited I can't seem to recall!)"

- C. "Yes, within the last 3 months."
- D. "Yes, within the last 6 months."
- E. "Yes, within the last year."
- F. "Yes, more than a year ago."















## *2. Compliance structures and business involvement*





























| Thank you! |
|------------|
|------------|

Γ