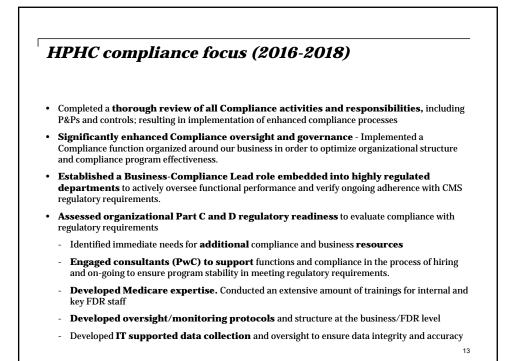

|
|--------|------------------------------------------------|
| # I    | Focus                                          |
| 1 1    | Introduction and background                    |
| 2 (    | Compliance structures and business involvement |
| 3 (    | Organizational engagement                      |
| 1 ľ    | Maintaining an audit-ready state               |
| 5 (    | Q&A                                            |





## Audience survey #2

Have you recently underwent a regulatory audit?

- A. "No I haven't had the pleasure!"
- B. "What's an audit? (It's been so long since we've been audited I can't seem to recall!)"

- C. "Yes, within the last 3 months."
- D. "Yes, within the last 6 months."
- E. "Yes, within the last year."
- F. "Yes, more than a year ago."















## *2. Compliance structures and business involvement*





























| Thank you! |
|------------|
|------------|

Γ