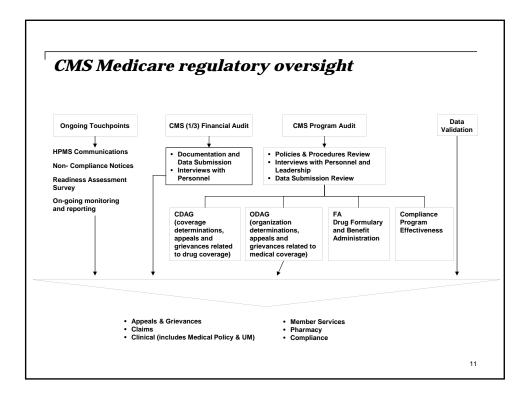

|
|--------|------------------------------------------------|
| # I    | Focus                                          |
| 1 1    | Introduction and background                    |
| 2 (    | Compliance structures and business involvement |
| 3 (    | Organizational engagement                      |
| 1 ľ    | Maintaining an audit-ready state               |
| 5 (    | Q&A                                            |





## Audience survey #2

Have you recently underwent a regulatory audit?

- A. "No I haven't had the pleasure!"
- B. "What's an audit? (It's been so long since we've been audited I can't seem to recall!)"

- C. "Yes, within the last 3 months."
- D. "Yes, within the last 6 months."
- E. "Yes, within the last year."
- F. "Yes, more than a year ago."















## *2. Compliance structures and business involvement*





























| Thank you! |
|------------|
|------------|

Γ