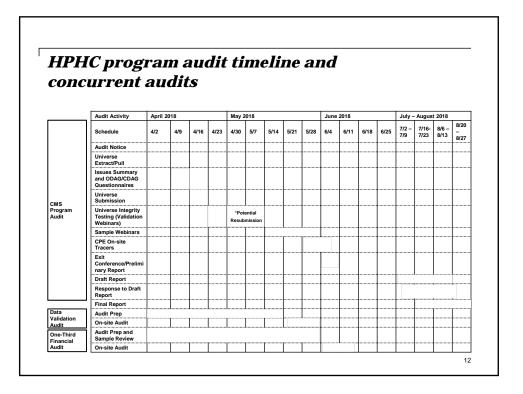

|
|--------|------------------------------------------------|
| # I    | Focus                                          |
| 1 1    | Introduction and background                    |
| 2 (    | Compliance structures and business involvement |
| 3 (    | Organizational engagement                      |
| 1 ľ    | Maintaining an audit-ready state               |
| 5 (    | Q&A                                            |





## Audience survey #2

Have you recently underwent a regulatory audit?

- A. "No I haven't had the pleasure!"
- B. "What's an audit? (It's been so long since we've been audited I can't seem to recall!)"

- C. "Yes, within the last 3 months."
- D. "Yes, within the last 6 months."
- E. "Yes, within the last year."
- F. "Yes, more than a year ago."















## *2. Compliance structures and business involvement*





























| Thank you! |
|------------|
|------------|

Γ