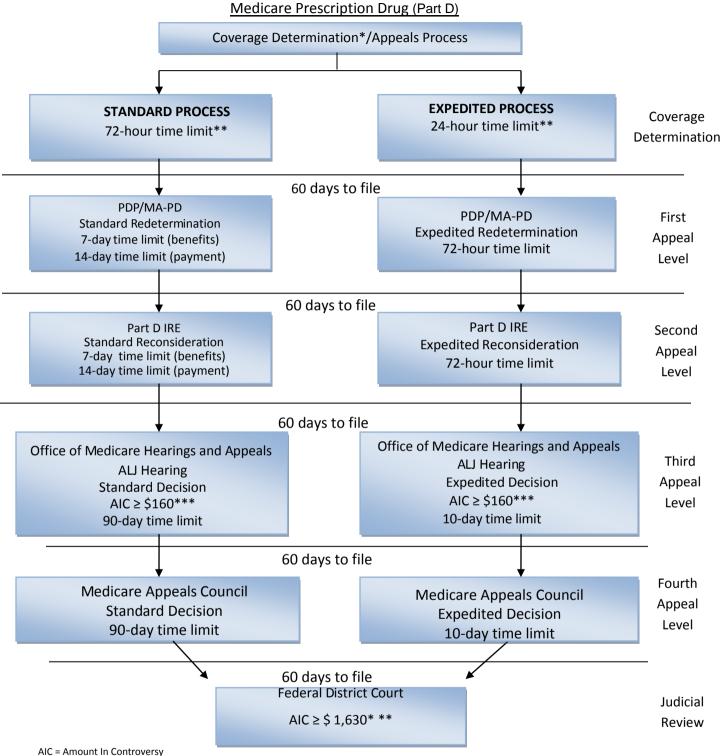

ALJ = Administrative Law Judge

IRE = Independent Review Entity

MA-PD = Medicare Advantage plan that offers Part D benefits

PDP = Prescription Drug Plan

<sup>\*</sup>A request for a coverage determination includes a request for a tiering exception or a formulary exception. A request for a coverage determination may be filed by the enrollee, by the enrollee's appointed representative or by the enrollee's physician or other prescriber.

<sup>\*\*</sup>The adjudication timeframes generally begin when the request is received by the plan sponsor. However, if the request involves an exception request, the adjudication timeframe begins when the plan sponsor receives the physician's supporting statement.

<sup>\*\*\*</sup>The AIC requirement for an ALI hearing and Federal District Court is adjusted annually in accordance with the medical care component of the consumer price index. The chart reflects the amounts for calendar year 2019.